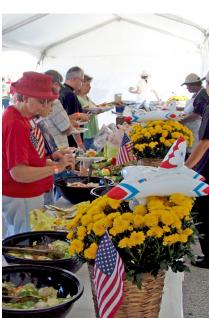

## FLIGHT DECK LOGE

- Private front row viewing, near corporate Loges
- Tented area and umbrella tables for shade, plus open air theater-style seating. (Tables are not reserved.)
- Buffet Luncheon
- Snacks/Desserts
- Two (2) Alcoholic Beverages (beer, wine)
- Unlimited Soft Drinks and Water
- Dedicated Flight Deck Bar Beer/Wine ONLY
- Parking Pass