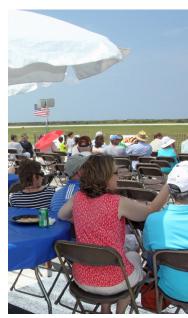

The Flight Deck Loge is an exclusive area along the flight line providing patrons with excellent viewing of the Air Show and VIP amenities.

## FLIGHT DECK LOGE

- Private front row viewing, near corporate Loges
- Tented area and umbrella tables for shade, plus open air theater-style seating. (Tables are not reserved.)
- Buffet Luncheon
- Snacks/Desserts
- Two (2) Alcoholic Beverages (beer, wine)
- Unlimited Soft Drinks and Water
- Dedicated Flight Deck Bar Beer/Wine ONLY
- Parking Pass